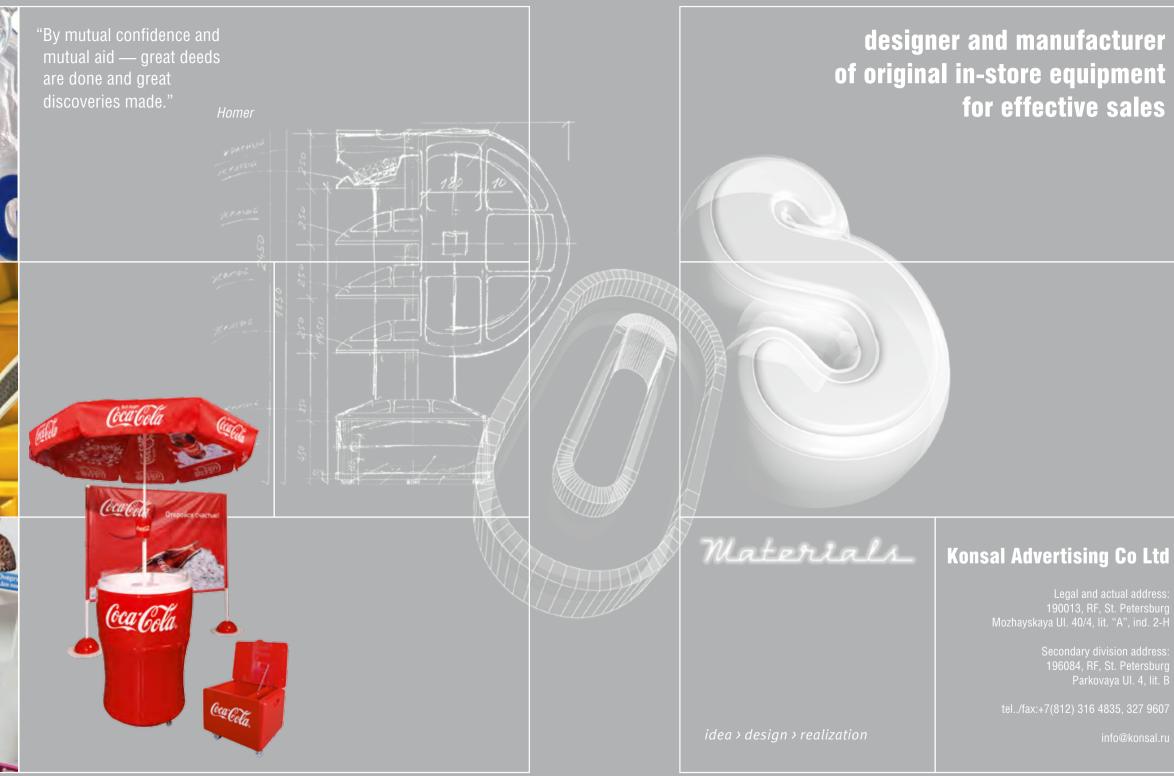

KONSAL Advertising Co Ltd specialises in designing and manufacturing original in-store equipment for effective retail sales.

The company was founded in 1995 in St. Petersburg, Russia's second largest city, and has since accumulated extensive experience in creating effective in-store equipment.

We operate on a full-cycle basis, implementing all of the manufacturing phases at a single production site, starting with the first design sketch of the future stand or display and ending with the shipment and installation of a batch of fully completed products.

Our products incorporate a wide range of materials in varied combinations, never fearing artistic or technical complexities.

Exclusive design solutions and the products' guaranteed high quality are our company's staples. Our objective is to increase your shopping floor sales turnover through reasonable investments.

Over many years of solving retail trade tasks, our company has built trusting relationships with many large companies, including:

Beiersdorf AG (NIVEA) • JSC Baltika Breweries • Bunge CIS LLC (IDEAL, Primoliva) • Bentus Laboratories (Sanitelle) • Johnson & Johnson • Procter & Gamble • Unilever • Colgate-Palmolive • Hill's Pet Nutrition, Inc • LG Electronics • L'Orèal • Mars, Incorporated • Wm. Wrigley Jr. Company, Wrigley • The Coca-Cola Company • PepsiCo, Inc. • Royal Canin • Anheuser-Busch InBev (Budweiser, Stella Artois and Beck's) • Sara Lee Uralita S.A. (URSA) • Philip Morris International • Heineken • SCA Hygiene Products (Libresse, Libero, Zewa) • Efes Breweries International • N.V. Whirlpool • Melvo GmbH (WOLY, WOLY SPORT, SALAMANDER) • Interquell GmbH (Happy Dog)